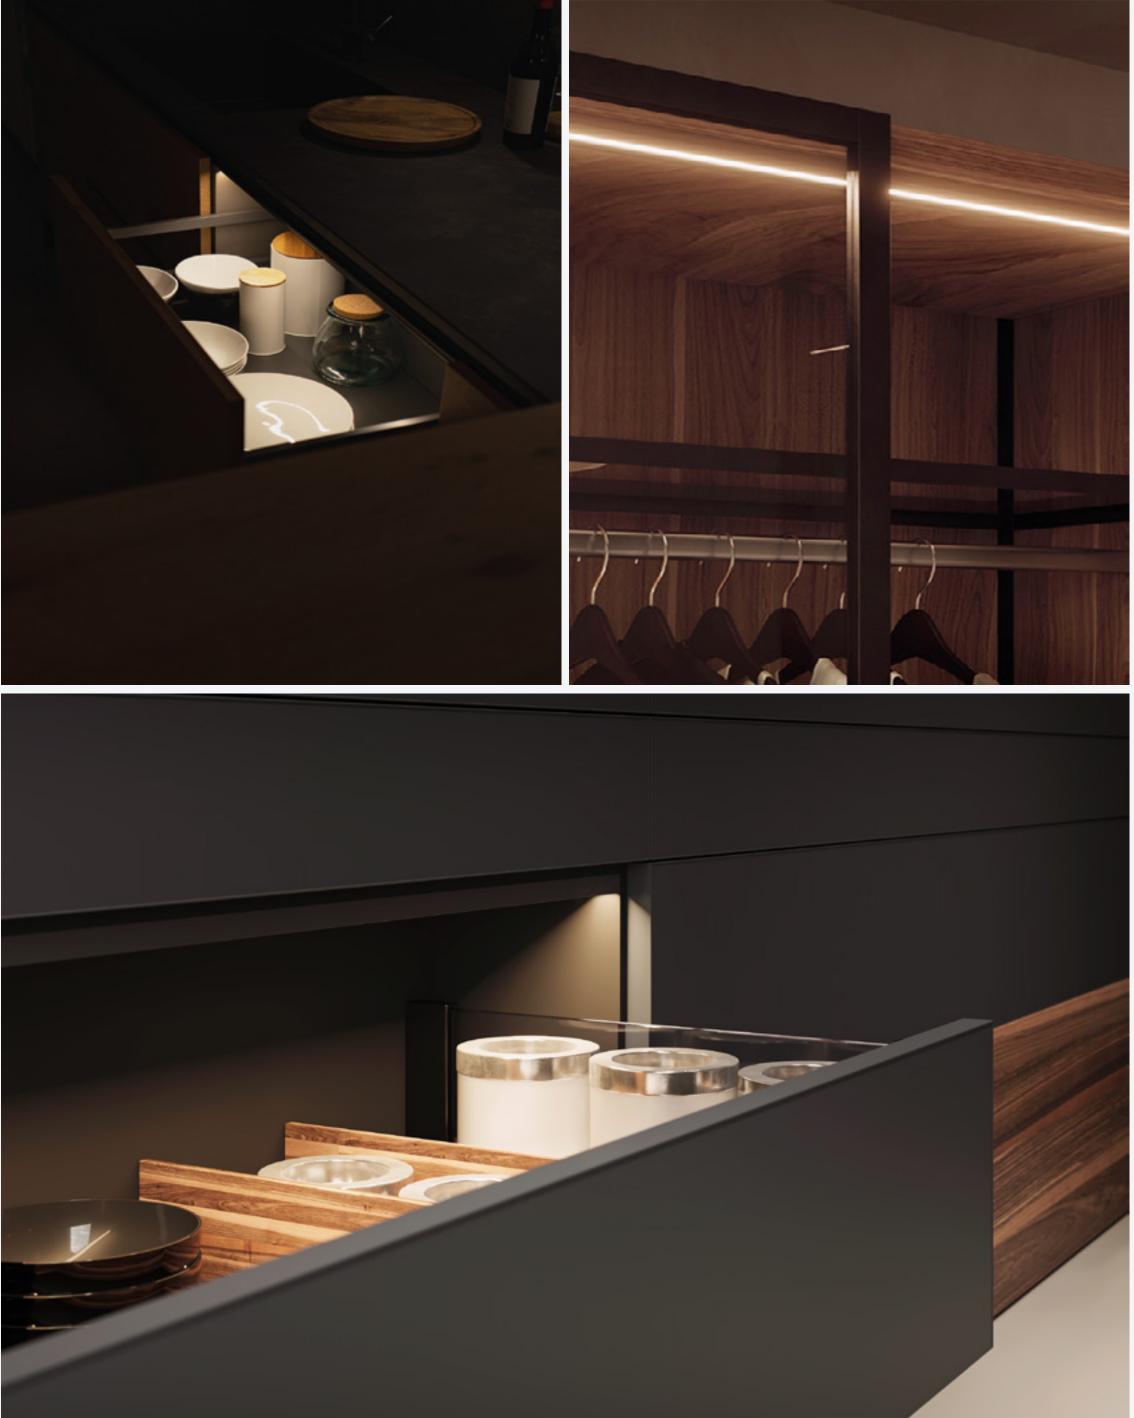

#### KITCHEN

From countertops to shelves, from base units to cabinets, from wall to ceiling: for kitchens we offer a range of lighting products designed and manufactured to **enhance one of the most lived-in rooms in the home in its entirety**.

#### NIGHT&DAY

We propose lighting designs suitable for **every type of environment interior**. For living and sleeping areas our products can be incorporated to enhance wardrobes, beds, bedside tables, boiseries, sofas, sideboards.