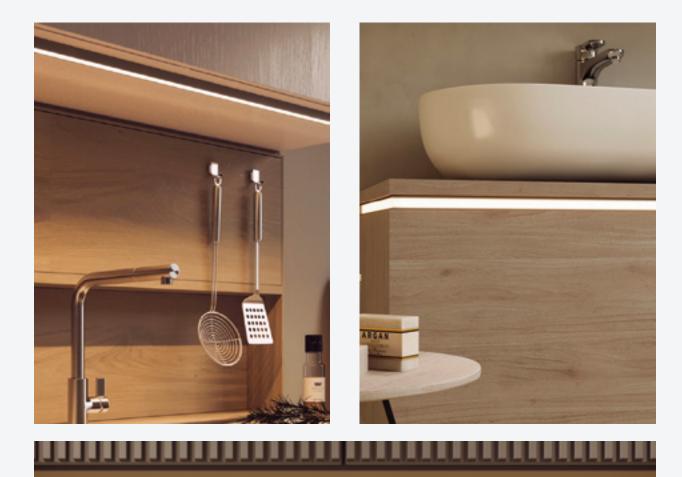

#### KITCHEN

From countertops to shelves, from base units to cabinets, from wall to ceiling: for kitchens we offer a range of lighting products designed and manufactured to **enhance one of the most lived-in rooms in the home in its entirety**.

#### BATHROOM

Our LED solutions are designed first and foremost to be **effective**, but also to **enrich various environments**. For the bathroom we offer lamps, spotlights, strips and profiles for mirrors, shower cubicles, furniture and walls.