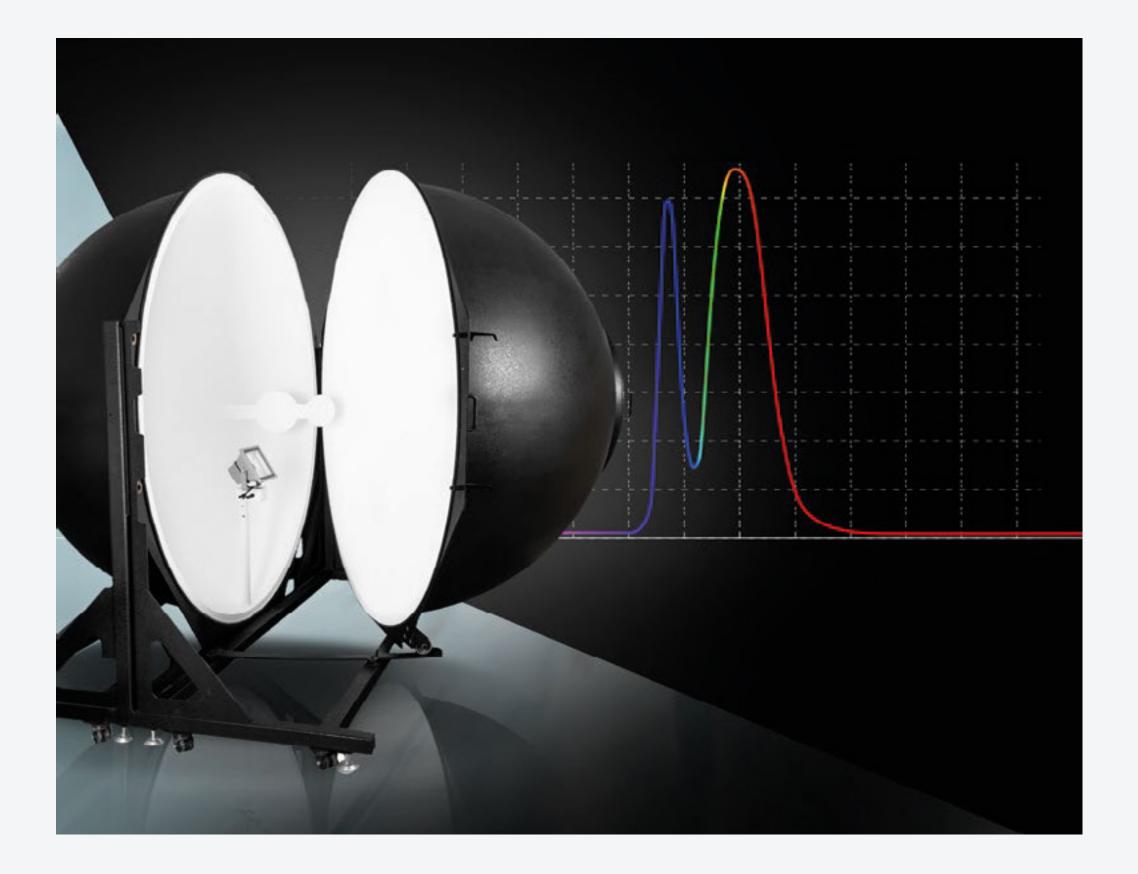

#### Metalarredo stands out for its **reliability guaranteed by the** control over the entire process.

From raw material to finished product: a trained and qualified professional team works with the systems and procedures of ISO certification and state-of-the-art machinery for measurement of light sources.