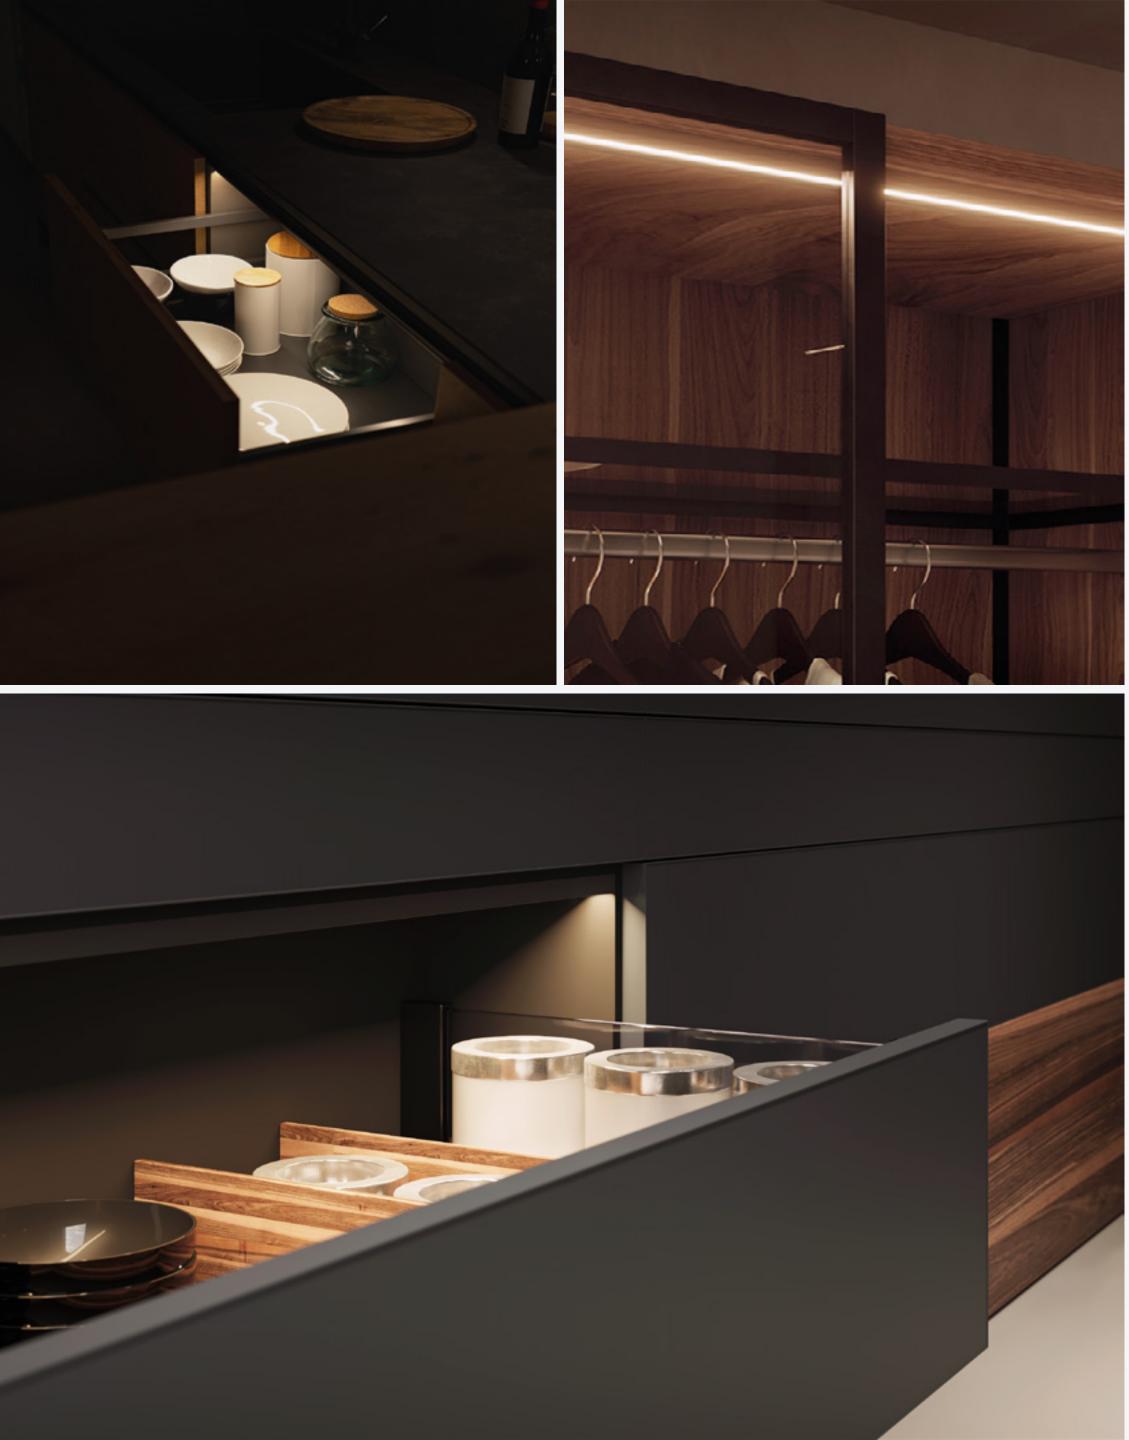

#### KITCHEN

From countertops to shelves, from base units to cabinets, from wall to ceiling: for kitchens we offer a range of lighting products designed and manufactured to **enhance one of the most lived-in rooms in the home in its entirety**.

#### NIGHT&DAY

We propose lighting designs suitable for **every type of environment interior**. For living and sleeping areas our products can be incorporated to enhance wardrobes, beds, bedside tables, boiseries, sofas, sideboards.